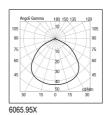

Mono direction light

| Code     | Light source | Power | Lum.<br>Flux * | Socket  | Colour<br>Temperature |
|----------|--------------|-------|----------------|---------|-----------------------|
| 6065.95X | TC-D         | 26W   |                | G24 d-3 |                       |
| 6065.66X | LED          | 10W   | 1400 lm        |         | 4000 K                |
| 6065.67X | LED          | 10W   | 1400 lm        | •       | 3000 K                |