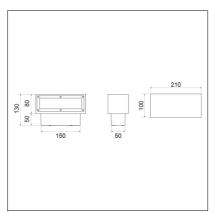

## Outdoor wall luminaire available in 3 different sizes:

**LINE 510 LINE 320 LINE 210** 

## It is constructed of:

- Painted die-cast aluminium body
- · Satin glass diffuser
- Aluminium reflector
- Silicon gaskets
- Stainless steel screws
- Painting using high resistance to UV and corrosion polyester powders

<sup>\*</sup> Lumen rating is related to the flux emitted by the LED module and not to the flux emitted by the appliance

Wall mounting

Double power supply entry cables

The luminaire is supplied with a 220/240V 50/60Hz built-in power supply.