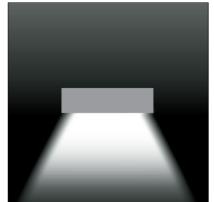

Mono direction light

| Code     | Light source | Power | Lum.<br>Flux * | Socket  | Colour<br>Temperature |
|----------|--------------|-------|----------------|---------|-----------------------|
| 6065.95X | TC-D         | 26W   |                | G24 d-3 |                       |
| 6065.66X | LED          | 10W   | 1400 lm        |         | 4000 K                |
| 6065.67X | LED          | 10W   | 1400 lm        | •       | 3000 K                |